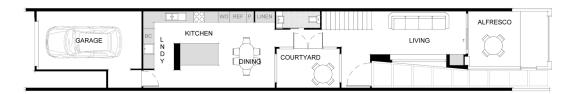

#### **GROUND FLOOR**

| FLOOR AREAS  |                      | LIVING AREAS | 5           | BEDROOMS  |             |
|--------------|----------------------|--------------|-------------|-----------|-------------|
| Ground Floor | 86.19m <sup>2</sup>  | Living       | 5300 x 2380 | Bedroom 1 | 3900 x 4220 |
| Alfresco     | 7.76m²               | Dining       | 3130 x 3620 | Bedroom 2 | 3280 x 3210 |
| Upper Floor  | 96.91m <sup>2</sup>  | Courtyard    | 3490 x 2160 | Bedroom 3 | 3000 x 3210 |
| Balcony      | 3.12m <sup>2</sup>   | Alfresco     | 2890 x 3050 |           |             |
| Total        | 202.69m <sup>2</sup> | Garage       | 5800 x 3210 |           |             |

The definition of small lot living, the Hyde has been designed for those who want to enjoy the finer things in life.

A show stopping contemporary kitchen that finds the right balance between style and efficiency, with a conveniently located laundry for the busy professional.