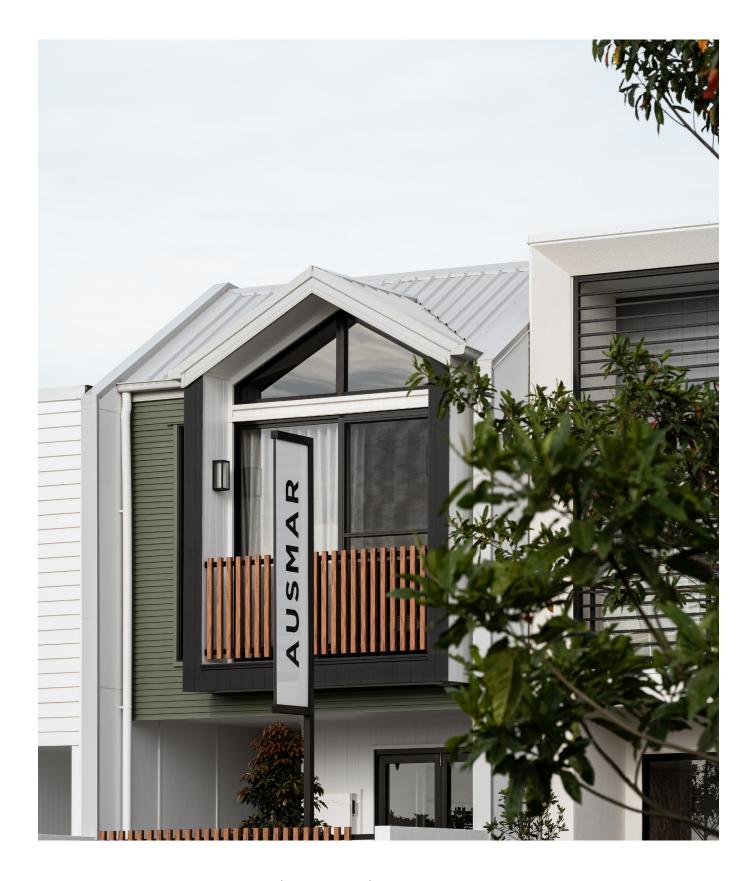

# **AUSMAR**

### DISPLAY HOME GUIDE | AURA





## THE HYDE

#### THE PERFECT BALANCE OF STYLE AND EFFICIENCY

#### **■** 3 | **⇒** 2 | **⇒** 1

| MIN. LOT WIDTH | 4.6m   |  |
|----------------|--------|--|
| WIDTH          | 4.55m  |  |
| LENGTH         | 26.84m |  |

#### UPPER FLOOR



#### **GROUND FLOOR**



| FLOOR AREAS  |                      | LIVING AREAS | 5           | BEDROOMS  |             |
|--------------|----------------------|--------------|-------------|-----------|-------------|
| Ground Floor | 86.19m <sup>2</sup>  | Living       | 5300 x 2380 | Bedroom 1 | 3900 x 4220 |
| Alfresco     | 7.76m²               | Dining       | 3130 x 3620 | Bedroom 2 | 3280 x 3210 |
| Upper Floor  | 96.91m <sup>2</sup>  | Courtyard    | 3490 x 2160 | Bedroom 3 | 3000 x 3210 |
| Balcony      | 3.12m <sup>2</sup>   | Alfresco     |