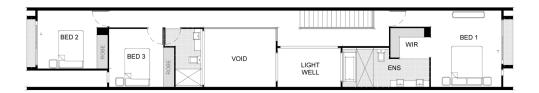

#### UPPER FLOOR

#### **GROUND FLOOR**

| FLOOR AREAS  |                      | LIVING AREAS | 5           | BEDROOMS  |             |
|--------------|----------------------|--------------|-------------|-----------|-------------|
| Ground Floor | 86.19m <sup>2</sup>  | Living       | 5300 x 2380 | Bedroom 1 | 3900 x 4220 |
| Alfresco     | 7.76m²               | Dining       | 3130 x 3620 | Bedroom 2 | 3280 x 3210 |
| Upper Floor  | 96.91m <sup>2</sup>  | Courtyard    | 3490 x 2160 | Bedroom 3 | 3000 x 3210 |
| Balcony      | 3.12m <sup>2</sup>   | Alfresco     | 2890 x 3050 |           |             |
| Total        | 202.69m <sup>2</sup> | Garage       | 5800 x 3210 |           |             |

The Hyde also features an oversized master suite complete with a large walk in robe and stunning wet room which overlooks the courtyard.