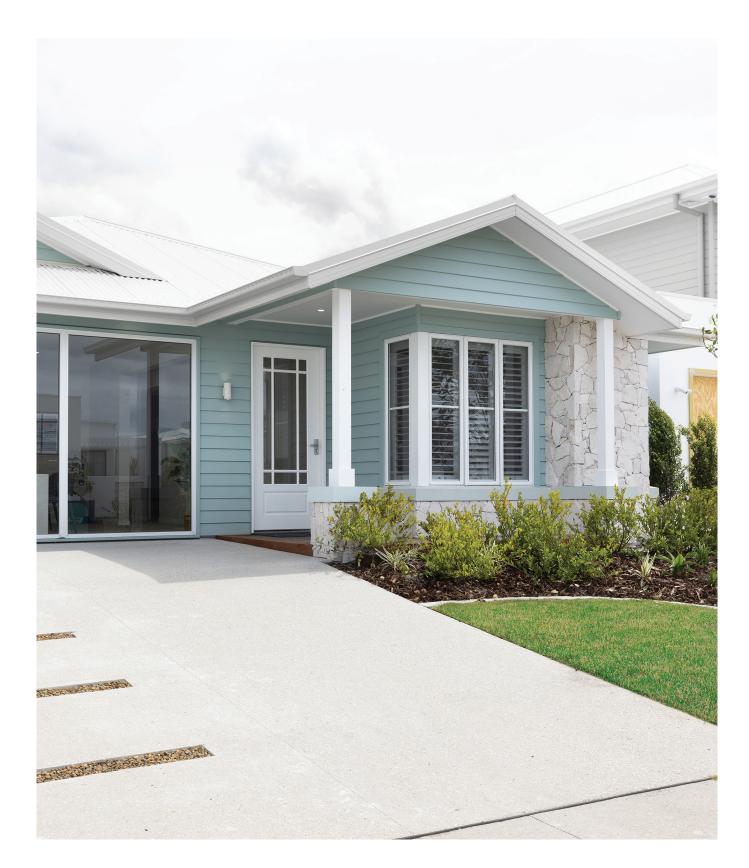

# THE BONDI

**KEEP THE WHOLE FAMILY CONNECTED** 

≅ 4 | ⇒ 2 | ⇒ 2

| MIN. LOT WIDTH | 12.5m  |
|----------------|--------|
| WIDTH          | 11.58m |
| LENGTH         | 22.57m |