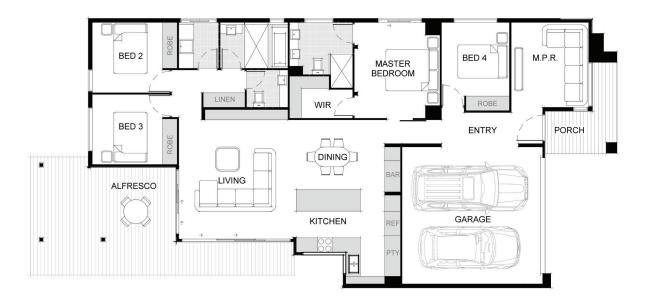

## **GROUND FLOOR**

### FLOOR AREAS

Total

Ground Floor 187.41m<sup>2</sup> Alfresco 10.014m<sup>2</sup> Porch 7.95m<sup>2</sup> 205.374m<sup>2</sup>

#### LIVING AREAS

| 4850 x 4920 |
|-------------|
| 3640 x 2870 |
| 3200 x 3500 |
| 3100 x 3080 |
| 5800 x 5650 |
|             |

#### BEDROOMS

| Bedroom 1 | 3530 x 3950 |
|-----------|-------------|
| Bedroom 2 | 2900 x 2900 |
| Bedroom 3 | 2900 x 2890 |
| Bedroom 4 | 2800 x 2800 |
|           |             |

The Bondi is designed to keep the whole family connected.