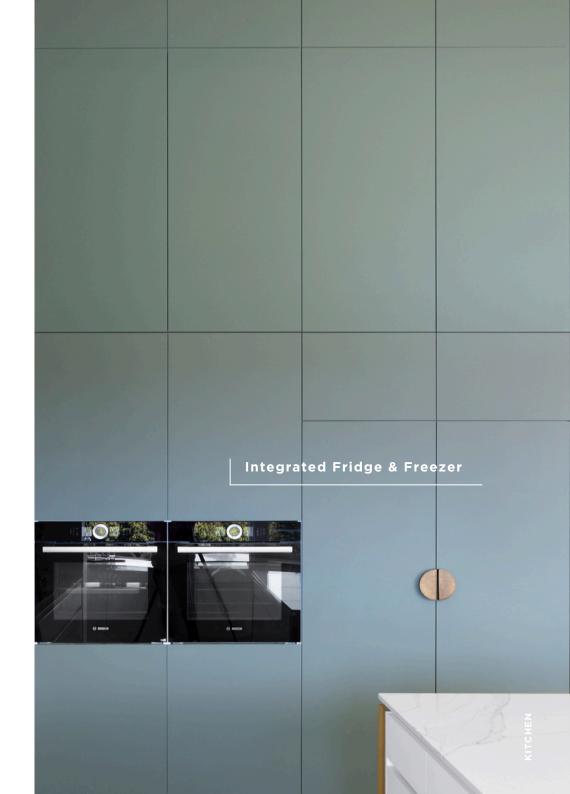

Rangehood Blanco | BRU70X

70cm Ducted undermount with 3 speeds

Fridge Liebherr | SIKB3550

344L Fully Integrated 1 Door Fridge

Freezer Liebherr | SIGN3576

248L Fully Integrated 1 Door Freezer

**Dishwasher** Bosch | SMS66MW01A