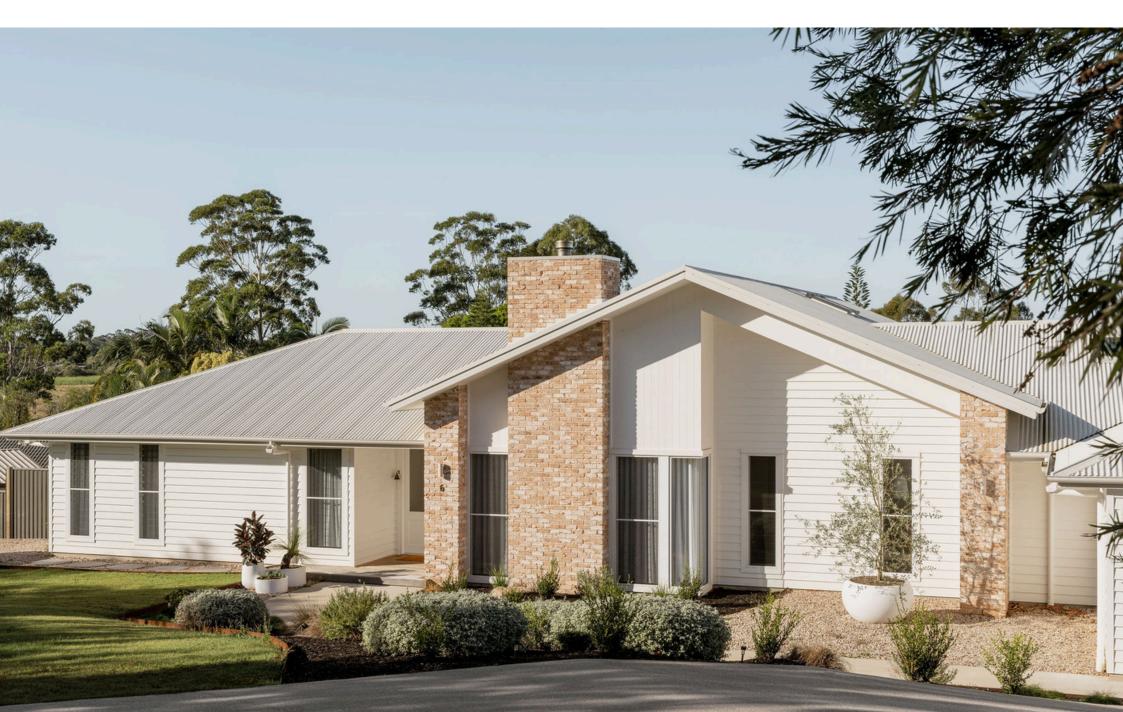

#### **EXTERNAL**

Brick Austral | San Selmo Reclaimed | Original

**Cladding** James Hardie<sup>™</sup> | Linea<sup>™</sup> | 180mm

**Paint** Dulux™ | Snowy Mountains Quarter

**Roofing** COLORBOND® steel | Surfmist® | Matt

Gutter & Fascia COLORBOND® steel | Surfmist® | Matt

Windows Dowell | Pearl White

**Entry Doors** Corinthian | Blonde Oak | AWO 2G

**Entry Handle** Gainsborough | Trilock Freestyle | Black

**Ship Bell** Tradco | Ship Bell | Antique Brass

**Decking** Sunshine Mitre 10 | White Mahogany