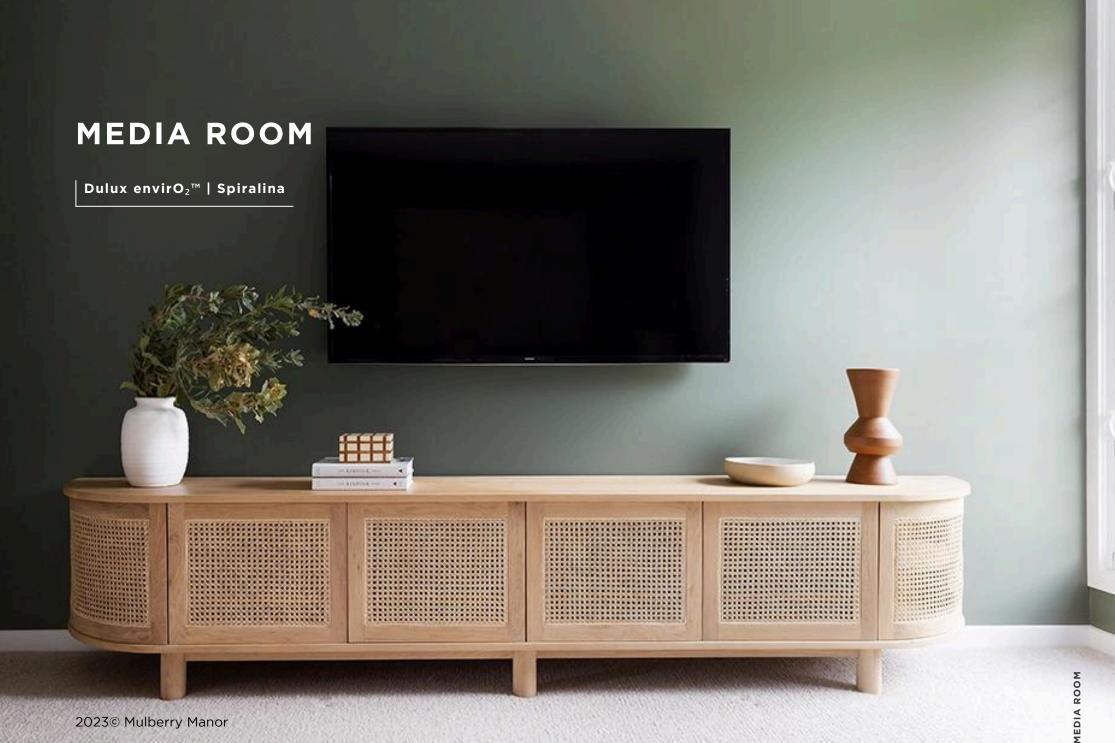

#### **INTERNAL SELECTIONS**

Wall paint Dulux envirO<sub>2</sub>™ | Snowy Mountains Quarter

Media paint Dulux envirO₂™ | Spiralina

**Skirting** 90x11mm Square Dressed

**Skirting paint** Dulux envirO₂™ | Snowy Mountains Quarter

Semi Gloss

**Architrave** 90x11mm Square Dressed

Semi Gloss

Internal doors Corinthian | MODA | PMOD1

Door hardware IVER | Baltimore Lever

Signature Brass 9211

Carpet Signature Floors | Thor | Flash 129

Flooring Burnished Concrete