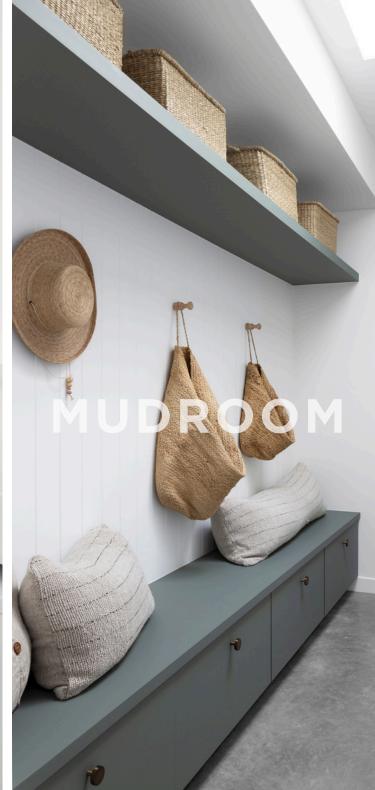

# **MUDROOM**

Laminate Laminex | Green Slate | AbsoluteMatte

Wall panelling Easycraft | easyVJ

Hardware Lo and Co | Ascot Knob | Bronze

Flooring Burnished concrete

**Skylight** Velux | Fixed skylight