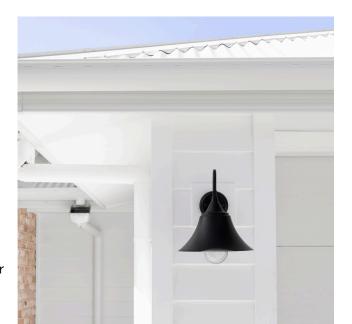

Garage lights Lighting Collective | Tulip Wall Light

Antique Bronze

Brick pier lights Beacon | Masson Tanimi Up/Down Wall

Sconce in Natural