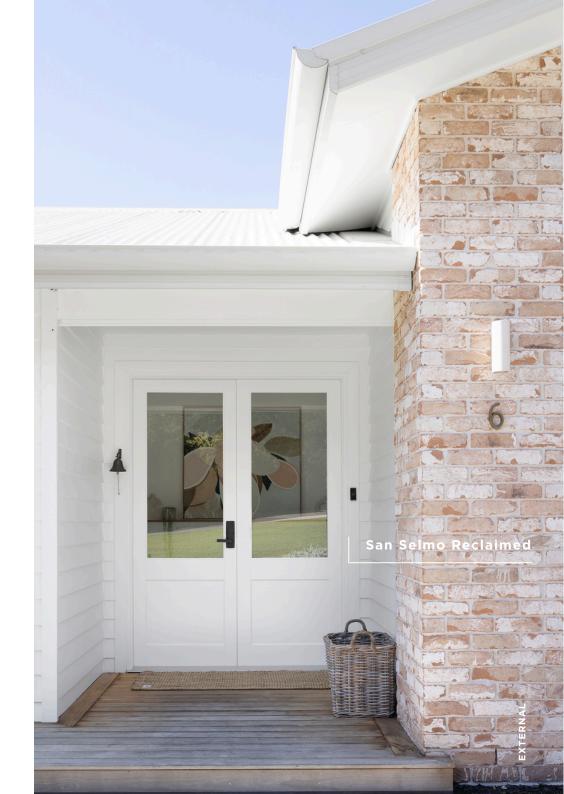

#### **EXTERNAL**

Brick Austral | San Selmo Reclaimed | Original

**Cladding** James Hardie<sup>™</sup> | Linea<sup>™</sup> | 180mm

**Paint** Dulux™ | Snowy Mountains Quarter

**Roofing** COLORBOND® steel | Surfmist® | Matt

Gutter & Fascia COLORBOND® steel | Surfmist® | Matt

Windows Dowell | Pearl White

**Entry Doors** Corinthian | Blonde Oak | AWO 2G

**Entry Handle** Gainsborough | Trilock Freestyle | Black

**Ship Bell** Tradco | Ship Bell | Antique Brass

**Decking** Sunshine Mitre 10 | White Mahogany