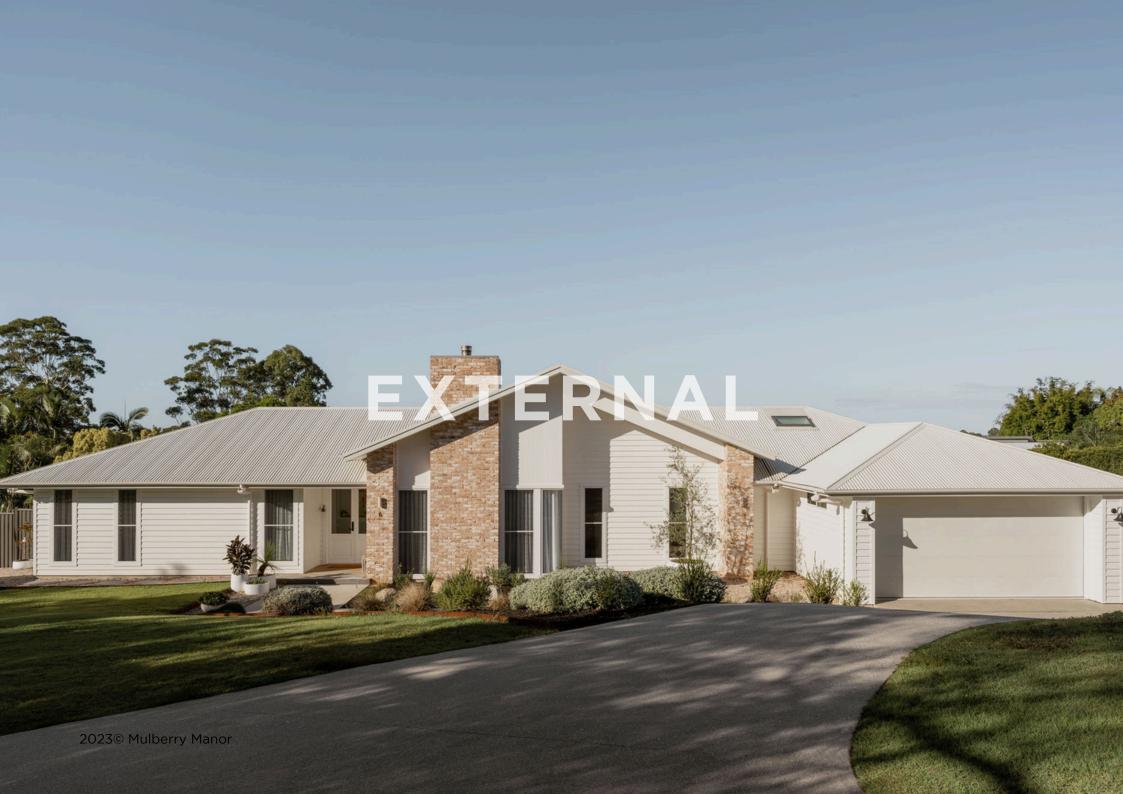

#### **EXTERNAL**

Brick Austral | San Selmo Reclaimed | Original

**Cladding** James Hardie<sup>™</sup> | Linea<sup>™</sup> | 180mm

**Paint** Dulux™ | Snowy Mountains Quarter

**Roofing** COLORBOND® steel | Surfmist® | Matt

Gutter & Fascia COLORBOND® steel | Surfmist® | Matt

Windows Dowell | Pearl White

**Entry Doors** Corinthian | Blonde Oak | AWO 2G

**Entry Handle** Gainsborough | Trilock Freestyle | Black

**Ship Bell** Tradco | Ship Bell | Antique Brass

**Decking** Sunshine Mitre 10 | White Mahogany