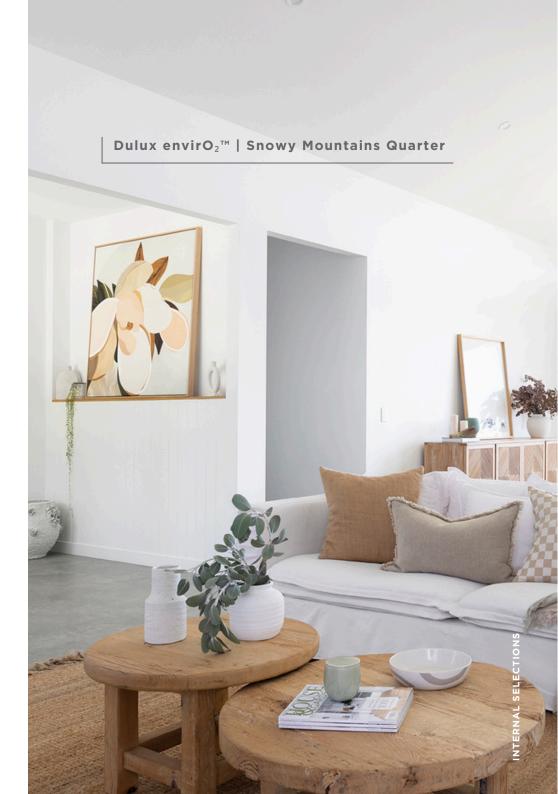

#### **INTERNAL SELECTIONS**

Wall paint Dulux envirO<sub>2</sub>™ | Snowy Mountains Quarter

Media paint Dulux envirO₂™ | Spiralina

**Skirting** 90x11mm Square Dressed

**Skirting paint** Dulux envirO₂™ | Snowy Mountains Quarter