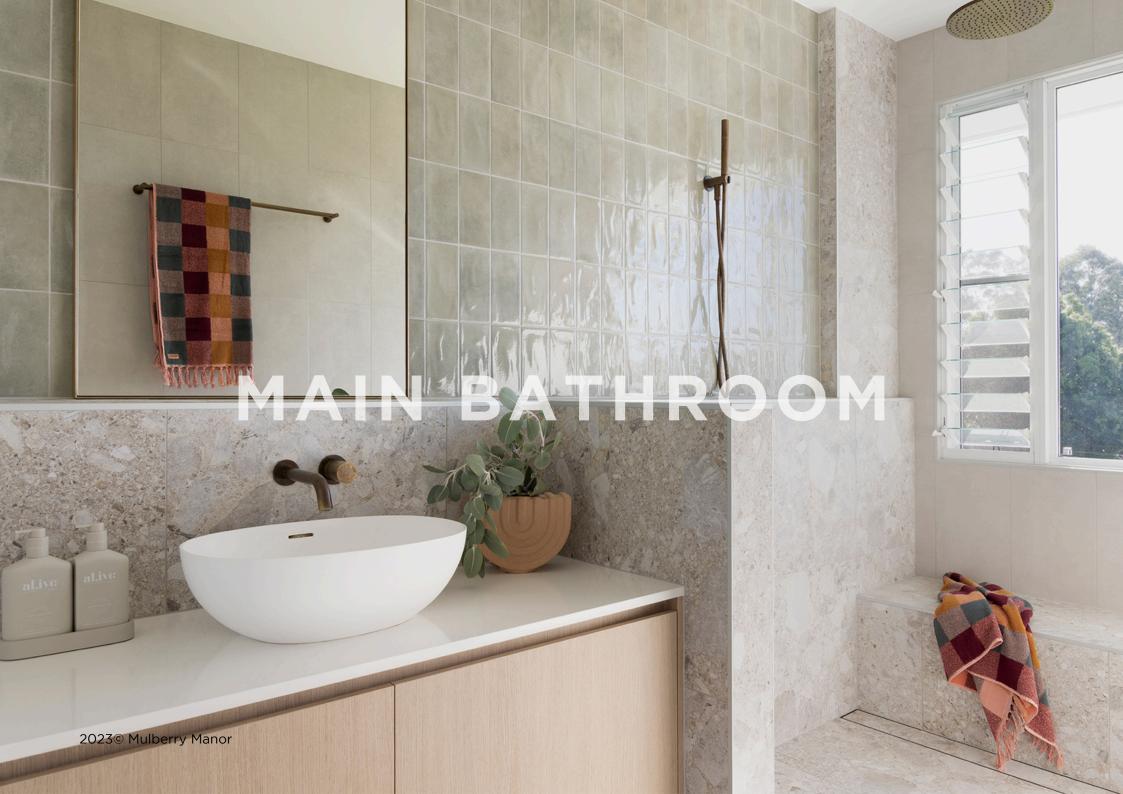

# MAIN BATHROOM

Feature tiles National Tiles | Materia Soft Mint

Floor tiles National Tiles | Frammenta Bianco | Natural

Shower wall tiles National Tiles | Glocal Clear | Natural

Laminate Formica | Autumn Oak | Grain

Stone Essastone | Caolino | Gloss

# MAIN BATHROOM

Basins Reece | Kado Lussi Thin Edge

Basin mixers Reece | Circa Wall Basin Mixer

Living Rustic Bronze

Overhead shower Reece | Milli Pure Shower Head 250mm

Living Rustic Bronze

Hand shower Reece | Scala Hand Shower

Living Rustic Bronze

**Shower mixer** Reece | Circa Wall Mixer

Living Rustic Bronze

Mirrors Glass & Mirror Co | Custom Size