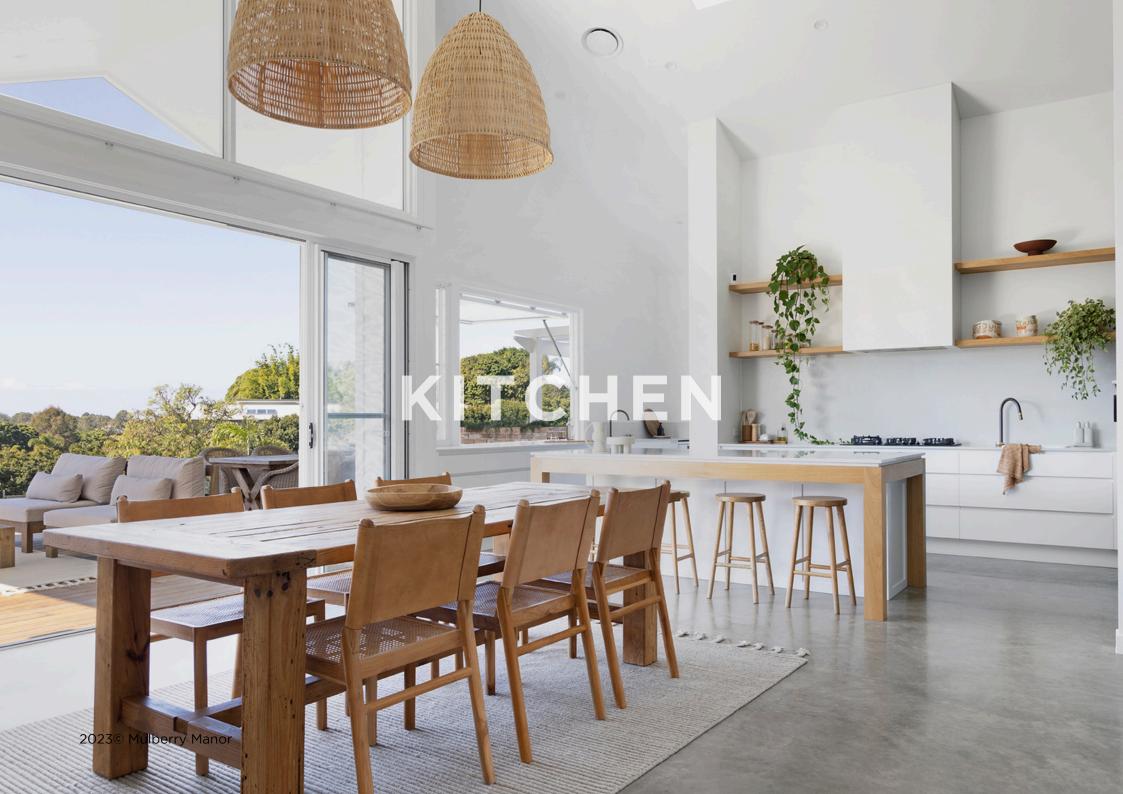

# **KITCHEN**

Feature laminate Laminex | Green Slate | AbsoluteMatte

Island stone Essastone | Unique Calacatta | Gloss

Other stone | Essastone | Milano Venato | Gloss

Laminate Laminex | Chalk White | Natural

Timber features American Oak

Flooring Burnished Concrete