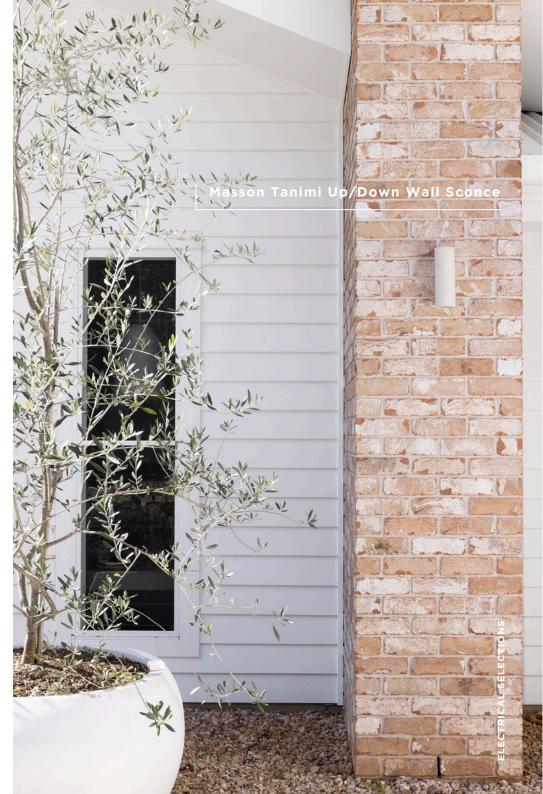

Garage lights Lighting Collective | Tulip Wall Light

Antique Bronze

Brick pier lights Beacon | Masson Tanimi Up/Down Wall

Sconce in Natural