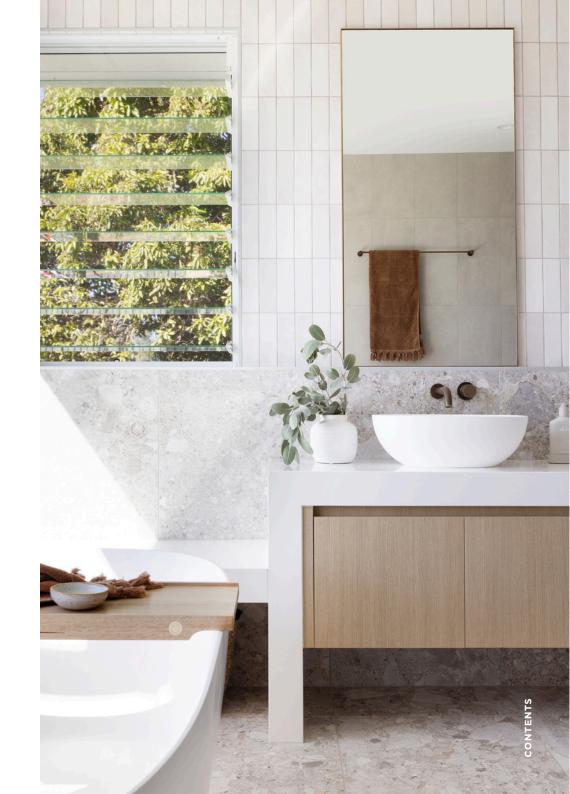

# MAIN BATHROOM

Feature tiles National Tiles | Materia Soft Mint

Floor tiles National Tiles | Frammenta Bianco | Natural

Shower wall tiles National Tiles | Glocal Clear | Natural

Laminate Formica | Autumn Oak | Grain

Stone Essastone | Caolino | Gloss

# MAIN BATHROOM

Basins Reece | Kado Lussi Thin Edge

Basin mixers Reece | Circa Wall Basin Mixer

Living Rustic Bronze

Overhead shower Reece | Milli Pure Shower Head 250mm

Living Rustic Bronze

Hand shower Reece | Scala Hand Shower

Living Rustic Bronze

**Shower mixer** Reece | Circa Wall Mixer

Living Rustic Bronze

Mirrors Glass & Mirror Co | Custom Size