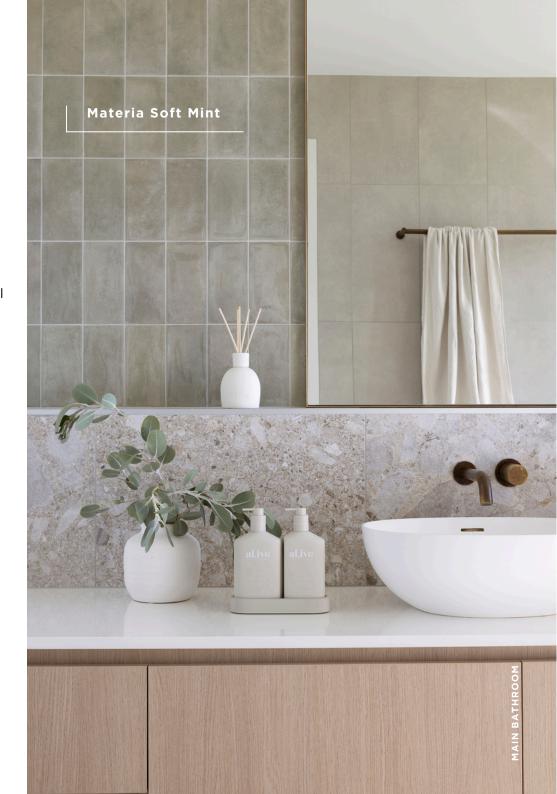

# MAIN BATHROOM

Feature tiles National Tiles | Materia Soft Mint

Floor tiles National Tiles | Frammenta Bianco | Natural

Shower wall tiles National Tiles | Glocal Clear | Natural

Laminate Formica | Autumn Oak | Grain

Stone Essastone | Caolino | Gloss

# MAIN BATHROOM

Basins Reece | Kado Lussi Thin Edge

Basin mixers Reece | Circa Wall Basin Mixer

Living Rustic Bronze

Overhead shower Reece | Milli Pure Shower Head 250mm

Living Rustic Bronze

Hand shower Reece | Scala Hand Shower